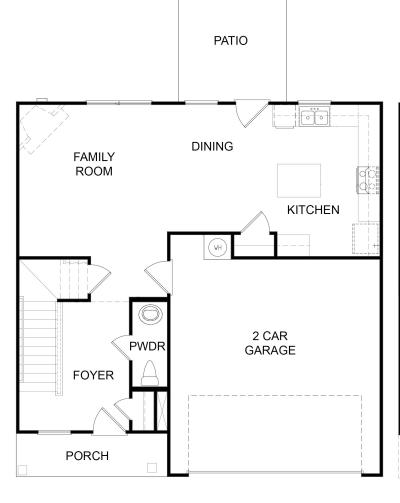

## KM HOMES

- 3 Bedrooms
- 2.5 Bathrooms
- 2-Car Garage

MASTER BATH W.I.C.

MASTER BEDROOM

BEDROOM 2

BEDROOM 3

First Floor

**Second Floor** 